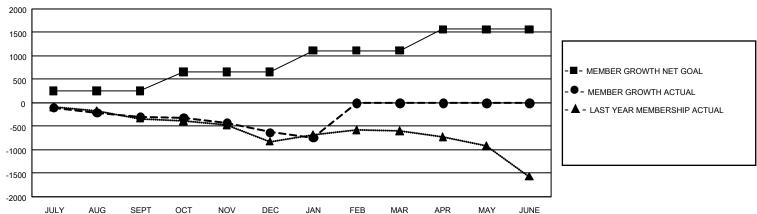

## GOALS AND ACTUAL MEMBERS CUMULATIVE

| DROPPED CLUBS: 13 |       | 422 CLUBS OF 1,576 ADDED 1 OR<br>MORE NEW MEMBERS | GENDER DISTRIBUTION             |                 |       |
|-------------------|-------|---------------------------------------------------|---------------------------------|-----------------|-------|
|                   |       |                                                   | MALE                            | 25,610 (75.85%) |       |
|                   |       |                                                   | FEMALE                          | 8,155 (24.15%)  |       |
| DROPPED MEMBERS   |       |                                                   |                                 |                 |       |
| DECEASED          | 215   | CLICK HERE FOR CUMULATIVE                         | TOTAL FAMILY UNIT MEMBERS       |                 | 1,298 |
| CLUB CANCELLED 23 |       | MEMBERSHIP DATA                                   |                                 |                 |       |
| OTHER             | 1,473 |                                                   | FAMILY MEMBERS PAYING HALF DUES |                 | 659   |
| TOTAL             | 1,711 |                                                   |                                 |                 |       |

## GMT Constitutional Area 4, Group E

REPORT DOES NOT INCLUDE CLUBS IN UNDISTRICTED AREAS.

| Clubs         |               |             |               | Members               |                        |                         |                                                    |  |
|---------------|---------------|-------------|---------------|-----------------------|------------------------|-------------------------|----------------------------------------------------|--|
|               | RESULTS FOR   | R 2020-2021 |               | RESULTS FOR 2020-2021 |                        |                         |                                                    |  |
| QUARTER       | NEW CLUB GOAL | NEW CLUBS   | DROPPED CLUBS | QUARTER MEME          | BER GROWTH NET<br>GOAL | MEMBER GROWTH<br>ACTUAL | DROPPED<br>MEMBERS ACTUAL<br>(including transfers) |  |
| JULY/AUG/SEPT | 6             | 3           | 8             | JULY/AUG/SEPT         | 251                    | 491                     | 705                                                |  |
| OCT/NOV/DEC   | 24            | 6           | 3             | OCT/NOV/DEC           | 409                    | 565                     | 824                                                |  |
| JAN/FEB/MAR   | 33            | 0           | 2             | JAN/FEB/MAR           | 453                    | 89                      | 182                                                |  |
| APR/MAY/JUNE  | 66            | 0           | 0             | APR/MAY/JUNE          | 455                    | 0                       | 0                                                  |  |