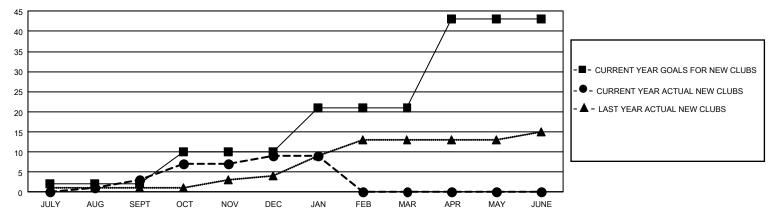

## GOALS AND ACTUAL NEW CLUBS CUMULATIVE

## GMT Constitutional Area 4, Group E

REPORT DOES NOT INCLUDE CLUBS IN UNDISTRICTED AREAS.

| Clubs         |               |             |               | Members               |                        |                         |                                                    |  |
|---------------|---------------|-------------|---------------|-----------------------|------------------------|-------------------------|----------------------------------------------------|--|
|               | RESULTS FOR   | R 2020-2021 |               | RESULTS FOR 2020-2021 |                        |                         |                                                    |  |
| QUARTER       | NEW CLUB GOAL | NEW CLUBS   | DROPPED CLUBS | QUARTER MEME          | BER GROWTH NET<br>GOAL | MEMBER GROWTH<br>ACTUAL | DROPPED<br>MEMBERS ACTUAL<br>(including transfers) |  |
| JULY/AUG/SEPT | 6             | 3           | 8             | JULY/AUG/SEPT         | 251                    | 491                     | 705                                                |  |
| OCT/NOV/DEC   | 24            | 6           | 3             | OCT/NOV/DEC           | 409                    | 565                     | 824                                                |  |
| JAN/FEB/MAR   | 33            | 0           | 2             | JAN/FEB/MAR           | 453                    | 89                      | 182                                                |  |
| APR/MAY/JUNE  | 66            | 0           | 0             | APR/MAY/JUNE          | 455                    | 0                       | 0                                                  |  |